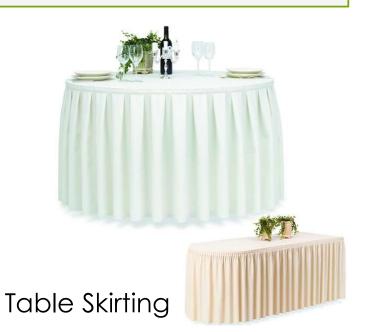

## Our products

- 100% cotton Fabrics / Bed linen of 40s ,60s or 80s yarn: Thread count from 144 to 1000 in plain, percale or sateen weave. Fitted sheet, Flat sheets, Duvet & cover, Pillow covers in custom sizes and color.
- BATH LINENS: 100% cotton Terry towels 400GSM to 900GSM. Bath, Beach, Hand and face towels /Bath Mats/ Pool Towels/ Spa Towels/ Bath Rugs / Gym Towels.
- BLANKETS: Thermal Blankets / Wool Blankets.
- UNIFORMS. Hospitals / Hotels.
- Table linen-In Cotton or polyester blends
- Duvets/Pillows & Blankets: with micro poly fills or custom specifications.

### Pool Towels

Chair Covers

Table Napkins

Table covers