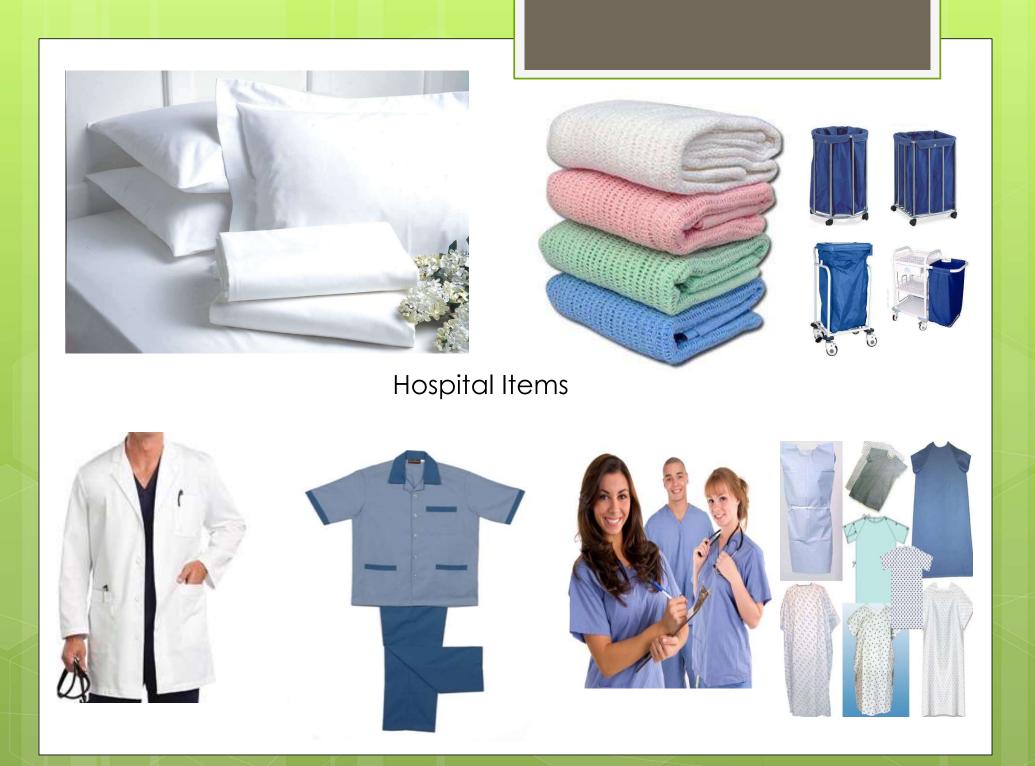

## WE ARE SPECIALIZED IN:-

•TEXTILE FABRICS
•BED LINEN
•BATH LINEN
•F 'n' B LINEN
•HOSPITAL LINEN & UNIFORMS
•HOTEL SUPPLIES
•SPA LINEN & UNIFORMS

## Our products

- 100% cotton Fabrics / Bed linen of 40s ,60s or 80s yarn: Thread count from 144 to 1000 in plain, percale or sateen weave. Fitted sheet, Flat sheets, Duvet & cover, Pillow covers in custom sizes and color.
- BATH LINENS: 100% cotton Terry towels 400GSM to 900GSM. Bath, Beach, Hand and face towels /Bath Mats/ Pool Towels/ Spa Towels/ Bath Rugs / Gym Towels.
- BLANKETS: Thermal Blankets / Wool Blankets.
- UNIFORMS. Hospitals / Hotels.
- Table linen-In Cotton or polyester blends
- Duvets/Pillows & Blankets: with micro poly fills or custom specifications.